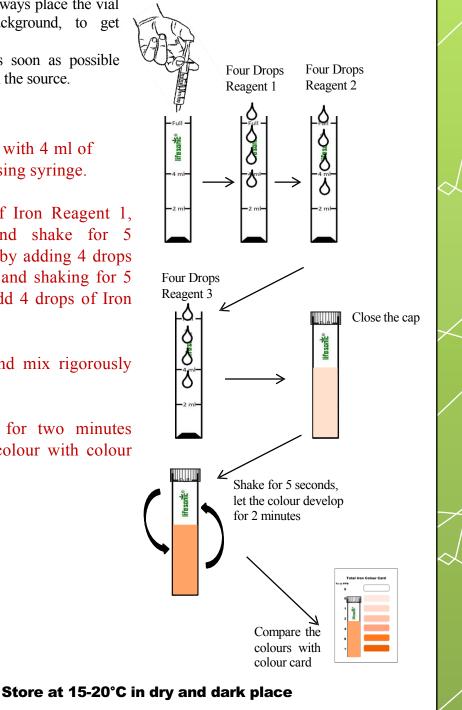

## **Test Procedure:**

1. Fill the Test vial with 4 ml of pond/ tank water using syringe.

2. Add 4 drops of Iron Reagent 1, close the cap and shake for 5 seconds, followed by adding 4 drops of Iron Reagent 2 and shaking for 5 seconds. Finally add 4 drops of Iron Reagent 3.

3.Close the cap and mix rigorously for five seconds.

4.Leave the tube for two minutes and compare the colour with colour card.

Take 4 ml. Sample using syringe